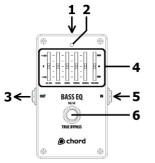

Controls and connections are described below.

- 1. Optional 9V DC jack power input
- 2. Effect on/off indicator
- 3. 6.3mm jack output to amplifier
- 4. 5 frequency band sliders + master volume
- 5. 6.3mm jack input from guitar
- 6. Effect on/off footswitch

The BQ-50 is a graphic equalizer that is voiced for bass guitars and offers boost or cut of up to 18dB across 5 different frequency bands. The overall output volume can be adjusted on the right-hand slider to balance the required output level. The BQ-50 can be used purely to offer a specific tone profile on demand or to provide an overall boost to overdrive an amplifier or even cut to offer a quieter setting.