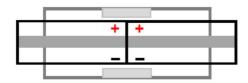

#### **Polarity**

It is important to ensure that you have correctly matched the polarity of the tape and/or DC cables before you crimp on the connector. Once you have crimped the connector, it cannot be undone. The positive polarity is clearly marked on the top of the connector: