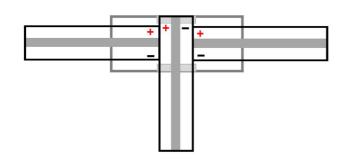

e ensure that you have read this instruction leaflet carefully. If you are unsure about any of the installation details, please consult a professional.

Help articles are available on our website: https://www.avsl.com/support/article

### Description

These crimp connectors are designed to attach 8mm or 10mm wide COB LED Tape in 9 different configurations.



#### **Polarity**

It is important to ensure that you have correctly matched the polarity of the tape and/or DC cables before you crimp on the connector. Once you have crimped the connector, it cannot be undone. The positive polarity is clearly marked on the top of the connector:





# Configurations

DC to Tape





DC to DC





Tape to Tape





Tape to Tape 'L'







# Tape to Tape & DC 'L'





DC to 'T'





Tape to Tape 'T'







## Tape to Tape & DC 'T'





## Tape to Tape 'X'





## **Specification**

| Voltage               | 0-36V                                |
|-----------------------|--------------------------------------|
| Max Current           | 5A                                   |
| DC Wire Gauge         | 0.35 - 0.5mm <sup>2</sup> / 20-22AWG |
| Operating Temperature | -10°C – 40°C                         |
| IP Rating             | IP20                                 |



This product is classed as Electrical or Electronic equipment and should not be disposed with other household or commercial waste at the end of its useful life. The goods must be disposed of according to your local council guidelines.

#### Errors and omissions excepted.

Copyright© 2024 AVSL Group Ltd, Unit 2 Bridgewater