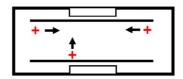

#### **Polarity**

It is important to ensure that you have correctly matched the polarity of the tape and/or DC cables before you crimp on the connector. Once you have crimped the connector, it cannot be undone. The positive polarity is clearly marked on the top of the connector: