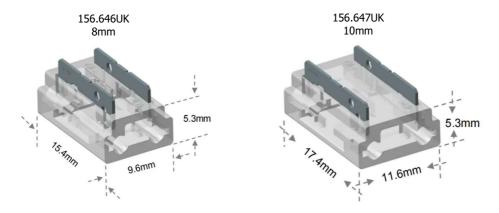

# 9-Way COB Tape Connectors

Item ref: 156.646UK & 156.647UK

User Manual

Thank you for purchasing Lyyt 9-Way COB Tape Connectors.

Before starting, please ensure that you have read this instruction leaflet carefully. If you are unsure about any of the installation details, please consult a professional.

### Description

These crimp connectors are designed to attach 8mm or 10mm wide COB LED Tape in 9 different configurations.