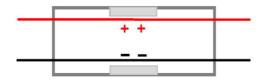

#### **Polarity**

It is important to ensure that you have correctly matched the polarity of the tape and/or DC cables before you crimp on the connector. Once you have crimped the connector, it cannot be undone. The positive polarity is clearly marked on the top of the connector: