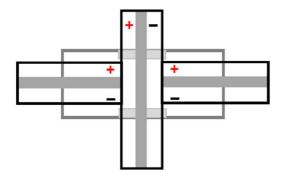

#### **Polarity**

It is important to ensure that you have correctly matched the polarity of the tape and/or DC cables before you crimp on the connector. Once you have crimped the connector, it cannot be undone. The positive polarity is clearly marked on the top of the connector:

## Tape to Tape 'X'