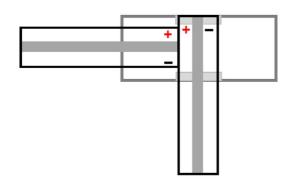

#### **Polarity**

It is important to ensure that you have correctly matched the polarity of the tape and/or DC cables before you crimp on the connector. Once you have crimped the connector, it cannot be undone. The positive polarity is clearly marked on the top of the connector:

## Tape to Tape & DC 'T'