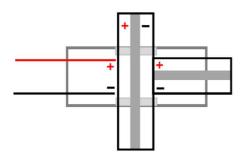

#### **Polarity**

It is important to ensure that you have correctly matched the polarity of the tape and/or DC cables before you crimp on the connector. Once you have crimped the connector, it cannot be undone. The positive polarity is clearly marked on the top of the connector:

## Tape to Tape & DC 'T'