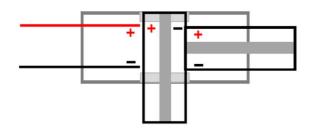

#### **Polarity**

It is important to ensure that you have correctly matched the polarity of the tape and/or DC cables before you crimp on the connector. Once you have crimped the connector, it cannot be undone. The positive polarity is clearly marked on the top of the connector:

## Tape to Tape 'X'