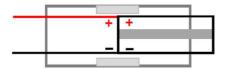

#### **Polarity**

It is important to ensure that you have correctly matched the polarity of the tape and/or DC cables before you crimp on the connector. Once you have crimped the connector, it cannot be undone. The positive polarity is clearly marked on the top of the connector: