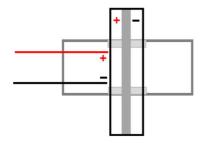

#### **Polarity**

It is important to ensure that you have correctly matched the polarity of the tape and/or DC cables before you crimp on the connector. Once you have crimped the connector, it cannot be undone. The positive polarity is clearly marked on the top of the connector:

# Configurations

DC to Tape

DC to DC

Tape to Tape

Tape to Tape 'L'